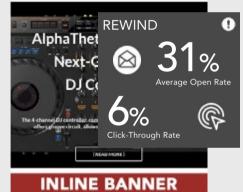

#### **WEEKLY REWIND**

4 x MONTHLY

**PREMIUM** \$2,000/month INLINE \$850/month

INSIDER + REWIND BUNDLED PRICING: Premium - \$2,900 | Inline - \$1,950

(Monthly Premium Position - Both Newsletters)

PREMIUM BANNER

Average Open Rate

Click-Through Rate

INLINE BANNER