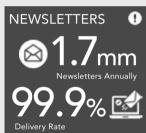

# NEWSLETTERS

(delivered to, qualified Opt-in subscribers)

PREMIUM BANNER 600 X 200

INLINE BANNERS 600 X 90

Custom Sizes Available

**FREQUENCY INCENTIVES** 3-MONTH 10% OFF

6-MONTH 20% OFF 12-MONTH 30% OFF NEWSLETTERS