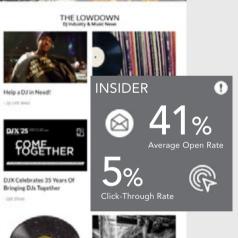

#### **INSIDER**

2 x MONTHLY

**PREMIUM** \$1,300/month

**INLINE** \$850/month

Average Open Rate

Click-Through Rate

INLINE BANNER